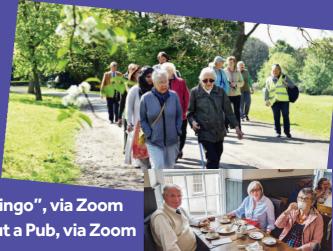

## Our activities include:

- Walking Groups
- Social Groups
- T'Ai Chi
- Dance Group
- Book Group
- Family Tree Group
- Online "Chocolate Bingo", via Zoom
- The Pub Quiz without a Pub, via Zoom
- Telephone Befriending
- Dementia Friendly Groups
- Monthly Coffee Mornings
- Contributing to "The PAL Gazette" newspaper
- The Slipped Disco™