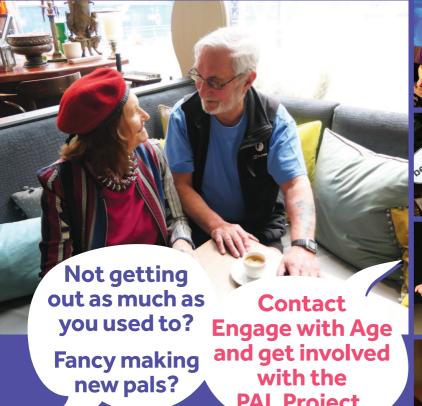

## The PAL Project

 Group activities such as book groups, walking groups, online activities.

- Telephone befriending.
- Make new friends and enjoy yourself.

Be a "PAI and join in with the PAL Project.

## Contact:

For Group Activities call 07436 174793 or email palproject@engagewithage.org.uk

For **Telephone Befriending** call **07423 702721** or email befriending@engagewithage.org.uk

Pals rule!

See overleaf for our range of PAL Project activities.